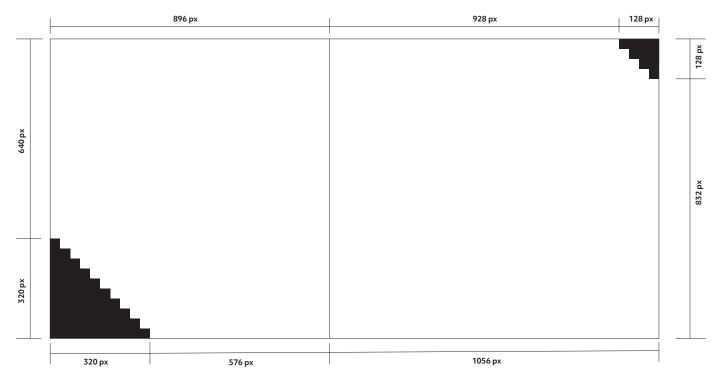

#### **Artwork Size**

1952 pixels x 960 pixels (landscape)

#### **Video Duration**

Full motion MP4: File must be 15 seconds in length, unless otherwise approved by QMS.