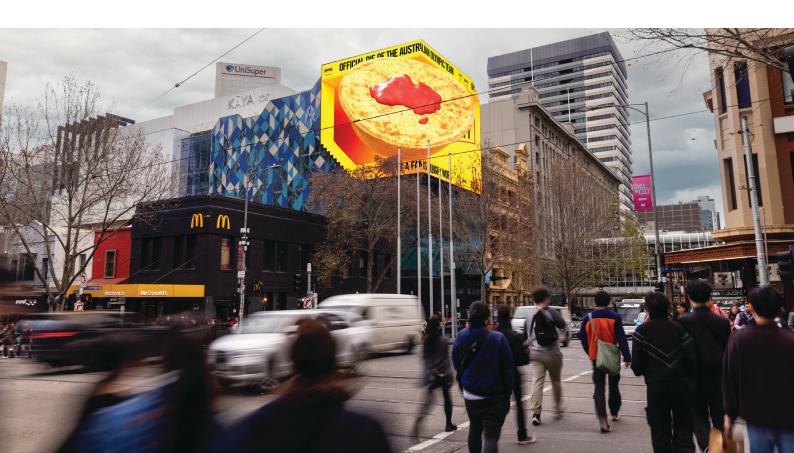

# ARTWORK SPECIFICATIONS **QMV-D649 | THE EMPORIUM**

### CNR LONSDALE & SWANSTON ST, MELBOURNE CBD

PIXEL: 1952px x 960px | PHYSICAL: 30.5m x 15.00m

**SWANSTON ST** 

**LONSDALE ST** 