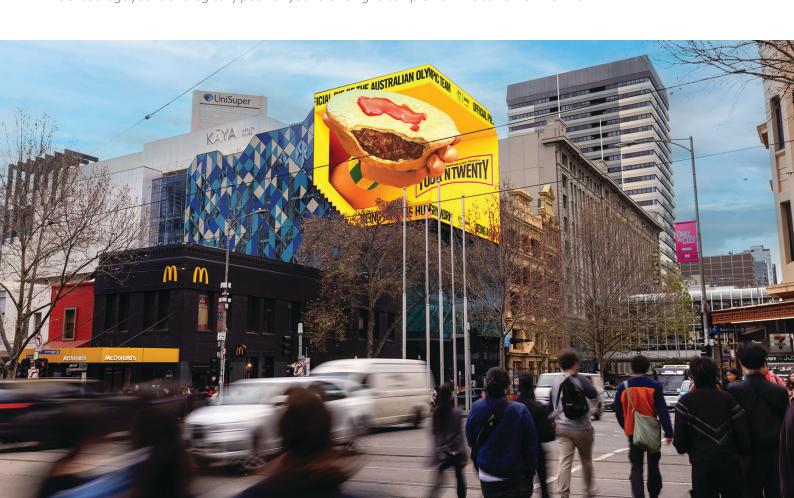

# ARTWORK SPECIFICATIONS **QMV-D649 | THE EMPORIUM**

### CNR LONSDALE & SWANSTON ST, MELBOURNE CBD

PIXEL: 1952px x 960px | PHYSICAL: 30.5m x 15.00m

**SWANSTON ST** 

**LONSDALE ST** 